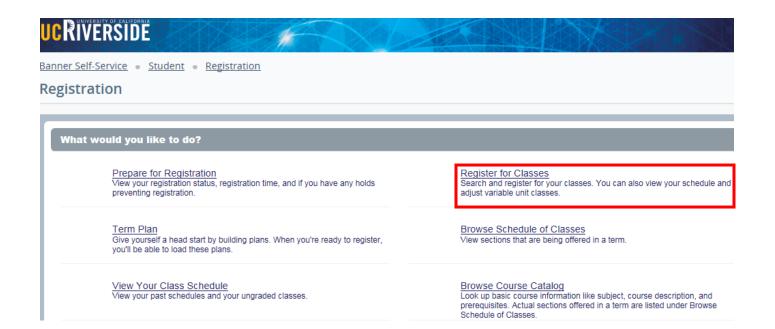

### PROCEDURES

- 1. Go to Rweb.ucr.edu.
- 2. Enter your UCR NetID and password.
- 3. Select **Registration** icon in R'Web.

4. Select Register for Classes.

5. Select the appropriate **Term** and press **Continue**.