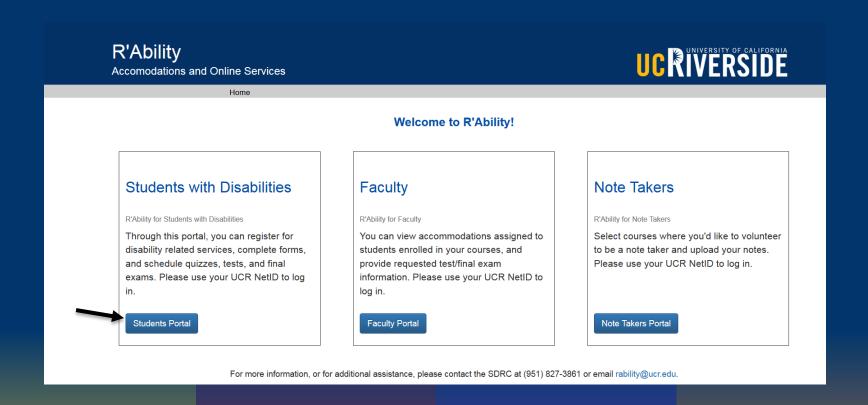

- Step 1: Log into R'Ability (www.rability.ucr.edu)
- Step 2: Click on "Student Portal" with CAS authentication

Step 3: Click on the icon for "Online Pre-Registration"

#### Welcome to R'Ability!

If you are a first time user, please click here to register with us. If you already have an account, see our list of services below:

- New students to SDRC ONLY
- Complete On-Line Pre-Registration
- Upload available disability verification forms
- Identify requested accommodations