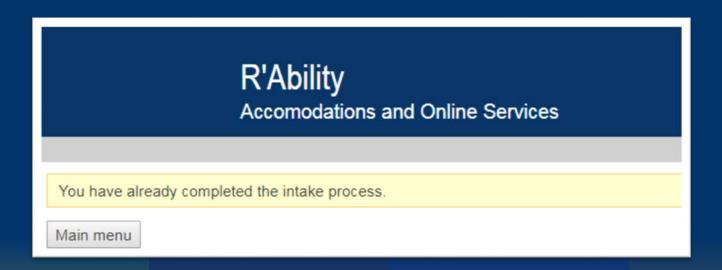

- If you have completed a Pre-Registered form with SDRC, You will get this screen.
- Please Click "Main menu" and start over, or contact SDRC at sdrc@ucr.edu or 951-827-3861 for assistance.

- Step 5: Complete the Online Pre-Registration Form
- Step 6: Upload available Disability Verification Documentation
  - Documentation guidelines available at sdrc.ucr.edu or 951-827-3861
  - UCR Forms completed by MD, Psychologist, Licensed Therapist, etc.
  - Neurological, Psychoeducational, Neuropsychological Reports
  - Other verification of disability forms or disability related documentation
- Step 7: Click Submit at the end of the form